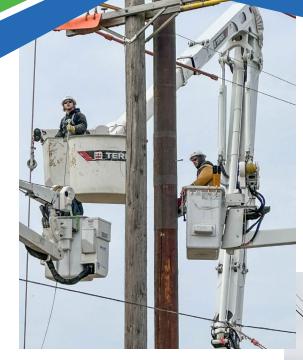

#### BUILDING A STRONGER, MORE EFFICIENT GRID

Lineworkers do more than climb poles and repair power lines. Their daily work modernizes and strengthens our electric distribution system, helping reduce energy waste and improve service reliability.

Upgrading aging infrastructure prevents energy loss and improves efficiency.

Installing and maintaining smart grid technology helps detect outages faster, reducing downtime.

Enhancing system reliability ensures that energy is delivered efficiently, minimizing wasted electricity.