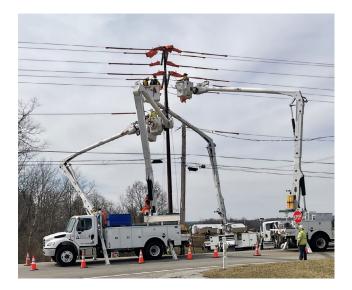

#### BUILDING A STRONGER, MORE EFFICIENT GRID

Lineworkers do more than climb poles and repair power lines. Their daily work modernizes and strengthens our electric distribution system, helping reduce energy waste and improve service reliability.

Upgrading aging infrastructure prevents energy loss and improves efficiency.

Installing and maintaining smart grid technology helps detect outages faster, reducing downtime.

Enhancing system reliability ensures that energy is delivered efficiently, minimizing wasted electricity.

#### RESPONDING QUICKLY, REDUCING WASTE

Every minute without power means energy disruptions and potential waste, whether it's food spoilage, business downtime, or increased strain on backup generators. Thanks to our lineworkers' quick response and expertise, outages are restored as efficiently as possible, reducing energy waste and helping members get back to normal faster.